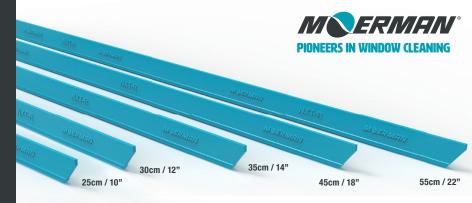

AVAILABLE IN

STANDARD CUT & LIQUIDATOR CUT

25CM 10"

30CM 12" 35CM 14"

45CM 18" 55CM 22"

With the choice of 5 sizes in as well Standard cut rubber or Original Liquidator rubber

Slide the NXT-R in your preferred channel and count how many more days this will last!