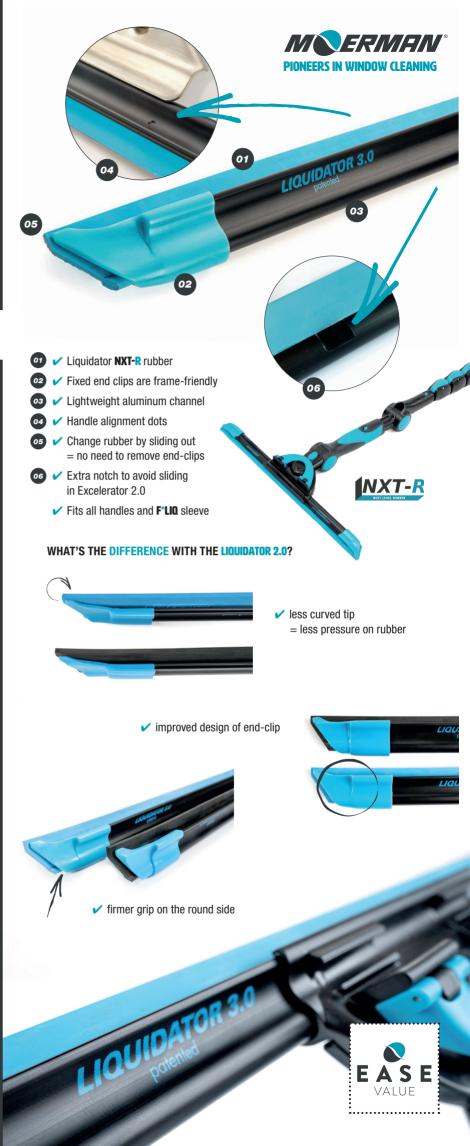

It is an angled edge channel, unique in its kind and now more accurate than ever before. Developed with window cleaners for window cleaners. The end clips of the Liquidator 3.0 are designed for wiping a window much more efficiently without having to detail the edges.

### **FOR OPTIMAL PERFOMANCE:**

- 1. align NXT-R rubber in the center of channel
- 2. use enough soap, also on the sleeve
- 3. put minimum pressure on handle
- 4. get a feel for the right technique
- 5. no need to detail the edges of the window  $% \left( 1\right) =\left( 1\right) \left( 1\right) \left$