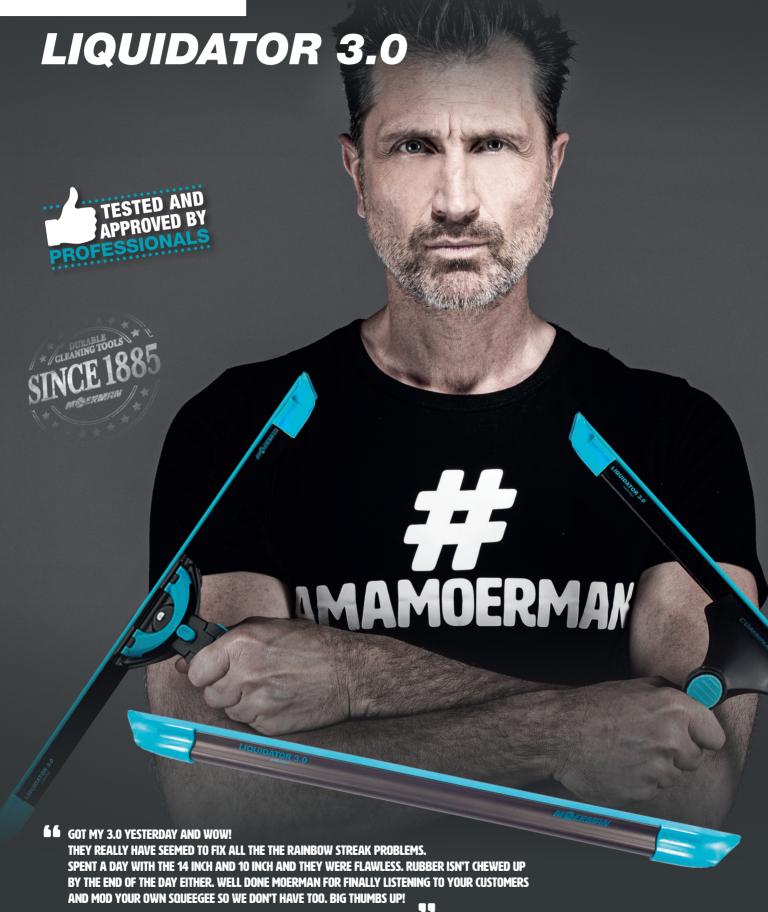

# **LIQUIDATOR 3.0**

The patented Liquidator becomes more and more standard equipment for professional window cleaners. This legendary channel has been upgraded for better performance: meet Moerman's extraordinary Liquidator 3.0.

It is an angled edge channel, unique in its kind and now more accurate than ever before. Developed with window cleaners for window cleaners. The end clips of the Liquidator 3.0 are designed for wiping a window much more efficiently without having to detail the edges.

The Liquidator 3.0 works great on all kinds of windows:
thick or thin rubber seals, old or new steel edges,
all types of frames... ensures smooth and easy performance
without excessive strain on arms and shoulders – even after
hours of intensive window cleaning.